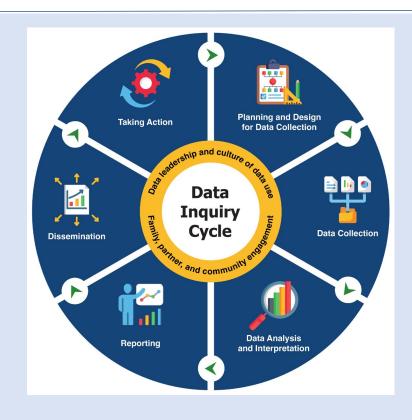

## DaSy Equity Resources

- Critical Questions for Addressing Racial Equity in Early Intervention and Early Childhood Special Education
- <u>DaSy Data Inquiry Cycle</u> (Updated April 2024)
- <u>DaSy Data System Framework</u> (Updated 2022)
- <u>Data Visualization Toolkit</u> (Updated 2022)
- Data Leadership What it Means for Equity
- <u>Using Data to Advance Racial Equity Special Collection</u>